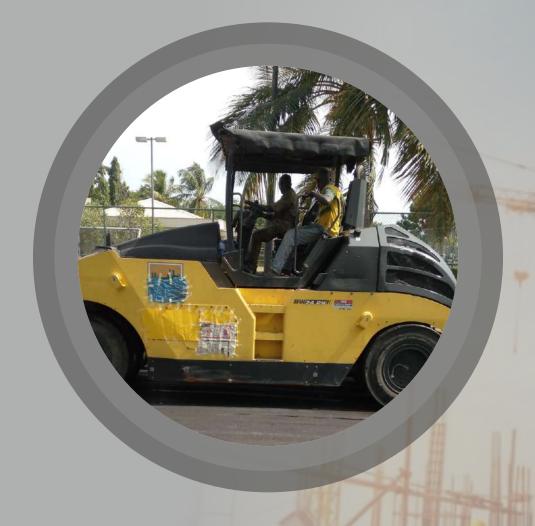

# List Of Equipment

- COMPACTOR ROLLERS
  - Steel drum roller TP
  - Ledrero 125
  - Ledrero 135
- MIXED MACHINES
  - Mack Hoes Jcb Turbo Doubles to Traction or similar
  - Asphalt paver –CAT AP1000D
- RIGID AND ARTICULATED TRUCKS
  - Dump Truck 10 Metric Ton
  - Dump Truck 20 Metric Ton
  - Truck 3 Axes
  - Truck 4 Axes
  - Truck Crane
  - Tanker Truck ( water and asphalt boilers)
- LOADERS
  - Loaders Hanomag 55d
  - Loaders Caterpillar 930
  - Loaders Caterpillar 950
- BACK HOES
  - Back Hoes Case 988
  - Back Hoes Liebherr 914
  - Back Hoes Case 1088
- DUMPERS
  - Dumpers Hd Komatsu 325 50t (Rigid)
  - Dumpers Hd Komatsu 400 50tm (Articulated)
  - Dumpers Hd Volvo A40 Air compressor with demolition hammer-140cfm @ 100ps