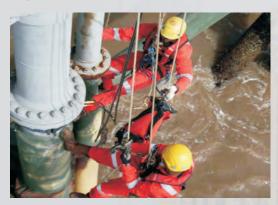

#### **Rope Access**

Flow lines and Risers Inspection, I Fabric Maintenance Using rope access specialist, I Offshore installation and industrial Installations I Flare Tower Inspection and maintenance I Structural Integrity inspections Conventional and advanced NDT services I Close visual photographic inspections I Welding and fabrication I Ultrasonic thickness measurement I Marine services using rope access specialist I Stand-by rescue services.