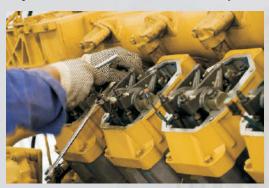

#### Major Generator Overhauls and Repair

Our experienced technicians can reinstate generators, pumps, engines, electric motors and alternators to OEM specifications. We can overhaul generators, control panels and switchgear. Including automatic transfer switches and other emergency power equipment. We will only recommend repairs or replacements that are in your best interests. Our major focus is to keep your generator units up and running in the event of a power emergency situation.