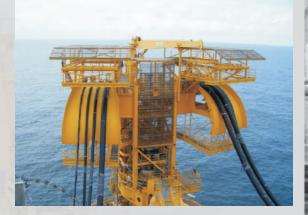

#### **Rope Access**

Flow lines and Risers Inspection, I Fabric Maintenance Using rope access specialist, I Offshore installation and industrial Installations I Flare Tower Inspection and maintenance I Structural Integrity inspections Conventional and advanced NDT services I Close visual photographic inspections I Welding and fabrication I Ultrasonic thickness measurement I Marine services using rope access specialist I Stand-by rescue services.

#### **Marine Support Services**

Offshore utility boats | Safety stand-by vessels | Towing supply vessels | Dredgers of different sizes | Anchor handling tug boat security and surveillance patrol boats | Terminal/FPSO support | Semi-submersible/jack-up rig | Platform/drilling supply vessel| House and workboat/barges/cranes | Crew and fast supply intervention vessels (FSIV) | Specialty vessel.