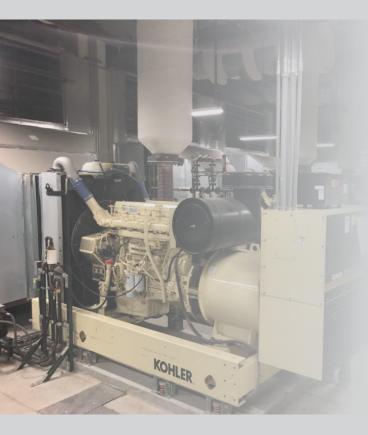

# **Generators Overhaul & Repairs**

Our experienced technicians can reinstate generators, pumps, engines, electric motors and alternators to OEM specifications. We can overhaul generators, control panels and switchgear. Including automatic transfer switches and other emergency power equipment. We will only recommend repairs or replacements that are in your best interests. Our major focus is to keep your generator units up and running in the event of a power emergency situation.

#### **Plant Performance Test**

We ensure longevity and efficient running of our clients generator units in order to avoid unnecessary downtime. We perform load bank test, insulation resistance test, compression test and diagnostic test on generator units and power plants.